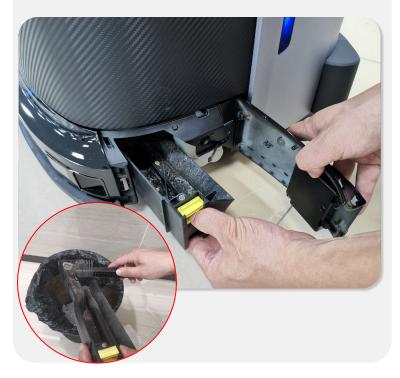

# **06-**Clean/Replace Roller Brush Assembly

**1.**Open the side window.

**3.**Take front and rear brush off the assembly and clean them with bristle brush or replace them.