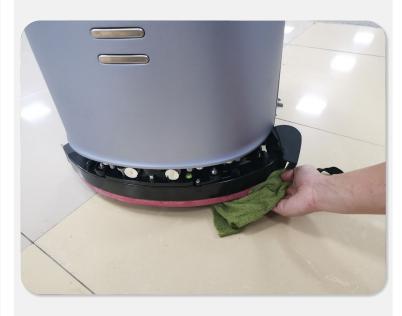

# 08-Daily cleaning-Squeegee

**1.**Use wet wipes to clean the surface of inner and outer strips.

**2.**Clean the gap between the inner and outer strips.

**3.**Use wet wipes to clean the exterior.

# 09-Weekly cleaning-Squeegee

- (1) Disassemble: Press the squeegee protector and remove it; Rotate the bolt on the assembly counterclockwise, and remove the squeegee assembly;
- (2) Remove: Press the silver button on the top and keep it still, and remove the rubber strip. After removing the rubber strip, clean it or replace it;
- (3) Clean: Wash the suction port of the squeegee with water to ensure that there is no lint or garbage clogging the suction port.