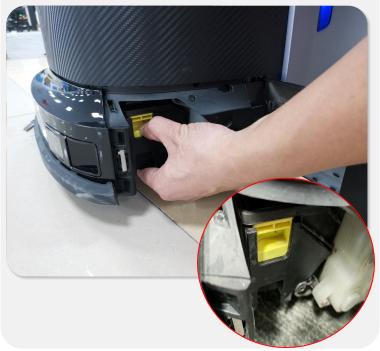

# **07**-Clean/Replace Dust Collector

**1.**Open the side window.

**2.**Press the button and take the dust collector out.

**3.**Empty and clean or replace it.