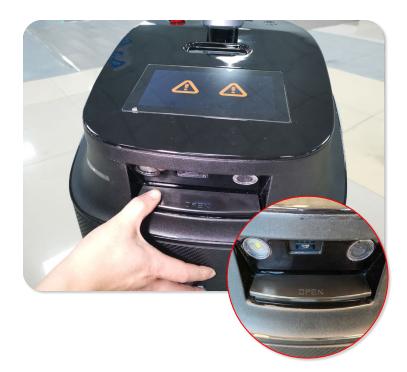

#### **02-**Clean Dust Tank

- 1.Press "OPEN" to open the top lid. Take out the dust tank.
- 2. Take out dust bag.

Notice: lift the white sheet up to seal the dust bag to prevent dust from spraying out.

3. Pull the sealing strip out and empty the trash.

- (1) Press "OPEN" to open the top lid. Take out the wastewater tank.
- (2) Open the tank and clean the float ball. Check if the float ball can move smoothly by hand;
- (3) Take out and clean the filter basket. Rinse the tank with clean water.