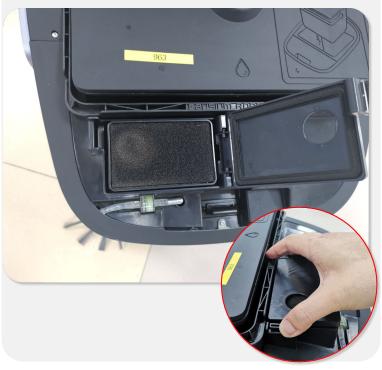

# **04**-Clean/Replace Air Filter

**1.**Open the lid to find the air filter.

2.Press the clips inward, and open the air filter cover;

**3.**Take out the filter, clean it or replice with a new one.