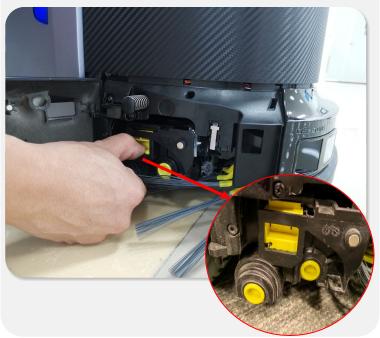

# **06-**Clean/Replace Roller Brush Assembly

**1.**Open the side window.

**3.**Take front and rear brush off the assembly and clean them with bristle brush or replace them.