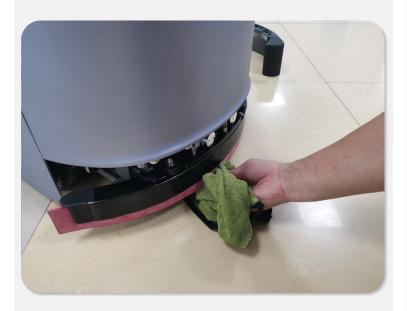

#### **01-Clean the Exterior**

- (1) Clean the exterior: use soft cloth to wipe the shell, screen and top lid.
- (2) Clean the sensors: use soft, dry, lint-free cloth to gently wipe the laser, camera and other sensors.