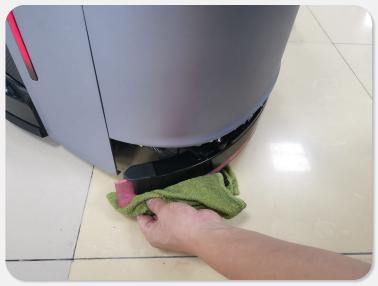

#### **01-Clean the Exterior**

- (1) Clean the exterior: use soft cloth to wipe the shell, screen and top lid.
- (2) Clean the sensors: use soft, dry, lint-free cloth to gently wipe the laser, camera and other sensors.