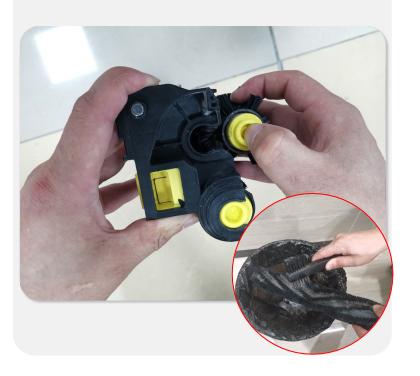

# **06-**Clean/Replace Roller Brush Assembly

**1.**Open the side window.

**3.**Take front and rear brush off the assembly and clean them with bristle brush or replace them.