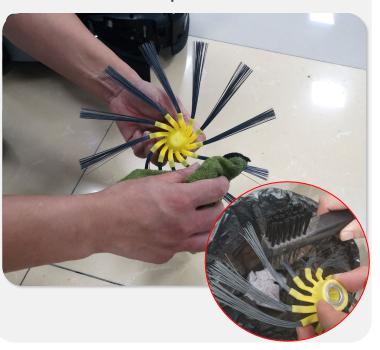

# **06-**Clean/Replace Roller Brush Assembly

**1.**Open the side window.

**3.**Take front and rear brush off the assembly and clean them with bristle brush or replace them.