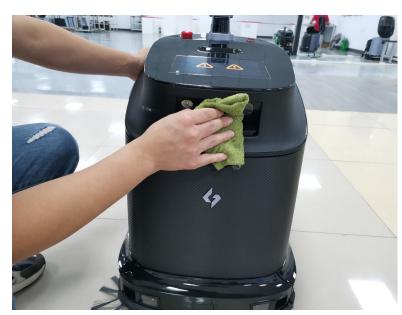

#### **01-Clean the Exterior**

- (1) Clean the exterior: use soft cloth to wipe the shell, screen and top lid.
- (2) Clean the sensors: use soft, dry, lint-free cloth to gently wipe the laser, camera and other sensors.