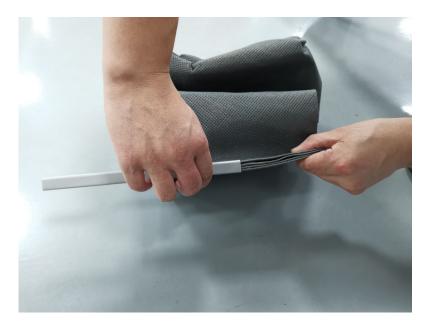

#### **02-**Clean Dust Tank

- 1.Press "OPEN" to open the top lid. Take out the dust tank.
- 2. Take out dust bag.

Notice: lift the white sheet up to seal the dust bag to prevent dust from spraying out.

3. Pull the sealing strip out and empty the trash.