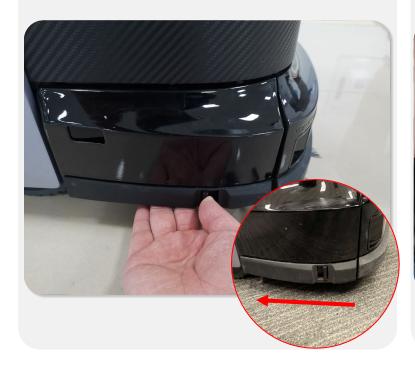

# **06-**Clean/Replace Roller Brush Assembly

**1.**Open the side window.

**3.**Take front and rear brush off the assembly and clean them with bristle brush or replace them.