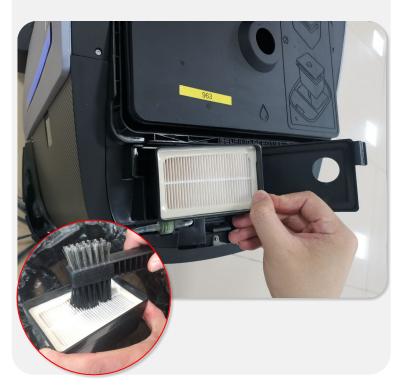

# **04**-Clean/Replace Air Filter

**1.**Open the lid to find the air filter.

2.Press the clips inward, and open the air filter cover;

**3.**Take out the filter, clean it or replice with a new one.