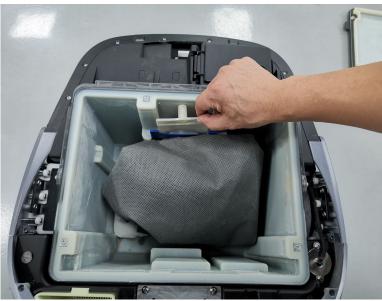

#### **02-**Clean Dust Tank

- 1.Press "OPEN" to open the top lid. Take out the dust tank.
- 2. Take out dust bag.

Notice: lift the white sheet up to seal the dust bag to prevent dust from spraying out.

3. Pull the sealing strip out and empty the trash.