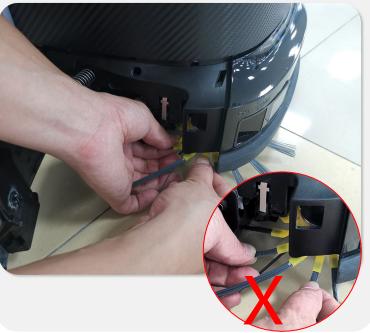

# **06-**Clean/Replace Roller Brush Assembly

**1.**Open the side window.

**3.**Take front and rear brush off the assembly and clean them with bristle brush or replace them.