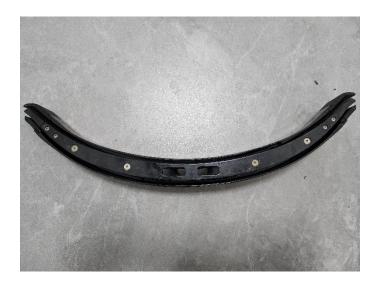

# 09-Weekly cleaning-Squeegee

- (1) Disassemble: Press the squeegee protector and remove it; Rotate the bolt on the assembly counterclockwise, and remove the squeegee assembly;
- (2) Remove: Press the silver button on the top and keep it still, and remove the rubber strip. After removing the rubber strip, clean it or replace it;
- (3) Clean: Wash the suction port of the squeegee with water to ensure that there is no lint or garbage clogging the suction port.

Note: (1) Press the silver button while installing the inner rubber strip first, then install the outer rubber strip. Warm reminder: No problem with upside down.

(2) Shake the rubber left and right to ensure it is installed in place, with symmetrical lengths on the left and right and with no looseness. Check the outer rubber strip in the same way.