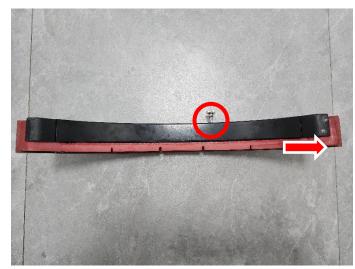

# 09-Weekly cleaning-Squeegee

- (1) Disassemble: Press the squeegee protector and remove it; Rotate the bolt on the assembly counterclockwise, and remove the squeegee assembly;
- (2) Remove: Press the silver button on the top and keep it still, and remove the rubber strip. After removing the rubber strip, clean it or replace it;
- (3) Clean: Wash the suction port of the squeegee with water to ensure that there is no lint or garbage clogging the suction port.

Note: (1) Press the silver button while installing the inner rubber strip first, then install the outer rubber strip. Warm reminder: No problem with upside down.

(2) Shake the rubber left and right to ensure it is installed in place, with symmetrical lengths on the left and right and with no looseness. Check the outer rubber strip in the same way.