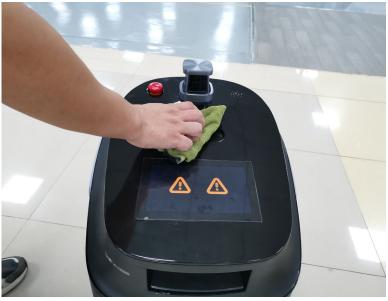

#### **01-Clean the Exterior**

- (1) Clean the exterior: use soft cloth to wipe the shell, screen and top lid.
- (2) Clean the sensors: use soft, dry, lint-free cloth to gently wipe the laser, camera and other sensors.