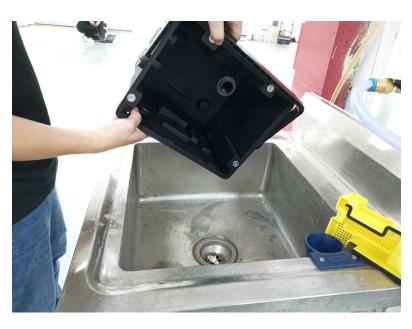

#### **02-**Clean Dust Tank

- 1.Press "OPEN" to open the top lid. Take out the dust tank.
- 2. Take out dust bag.

Notice: lift the white sheet up to seal the dust bag to prevent dust from spraying out.

3. Pull the sealing strip out and empty the trash.