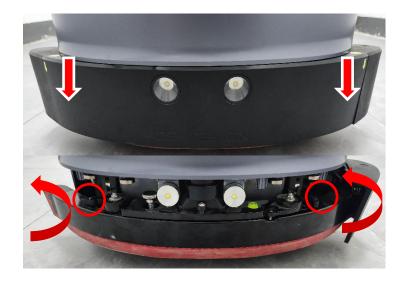

# 09-Weekly cleaning-Squeegee

- (1) Disassemble: Press the squeegee protector and remove it; Rotate the bolt on the assembly counterclockwise, and remove the squeegee assembly;
- (2) Remove: Press the silver button on the top and keep it still, and remove the rubber strip. After removing the rubber strip, clean it or replace it;
- (3) Clean: Wash the suction port of the squeegee with water to ensure that there is no lint or garbage clogging the suction port.