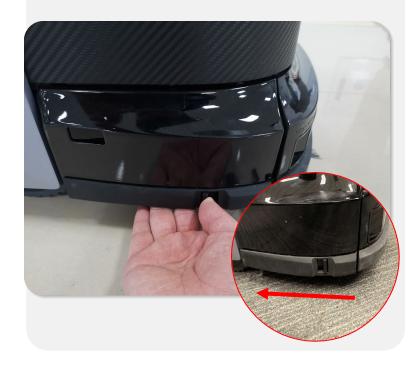

# **06-**Clean/Replace Roller Brush Assembly

**1.**Open the side window.

**3.**Take front and rear brush off the assembly and clean them with bristle brush or replace them.