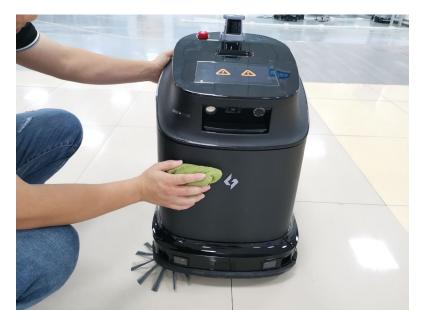

#### **01-Clean the Exterior**

- (1) Clean the exterior: use soft cloth to wipe the shell, screen and top lid.
- (2) Clean the sensors: use soft, dry, lint-free cloth to gently wipe the laser, camera and other sensors.