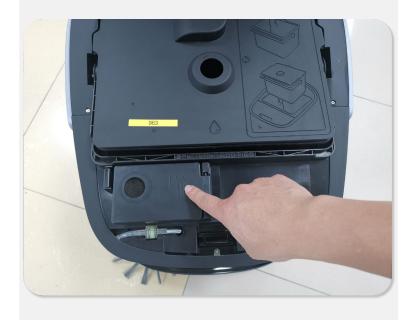

# **04**-Clean/Replace Air Filter

**1.**Open the lid to find the air filter.

2.Press the clips inward, and open the air filter cover;

**3.**Take out the filter, clean it or replice with a new one.