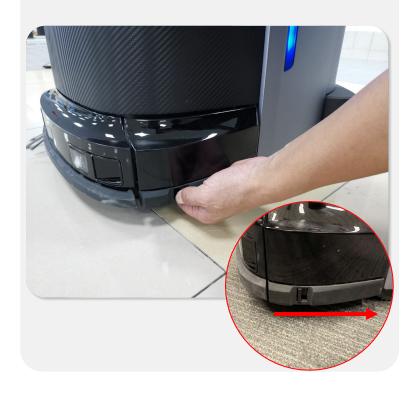

# **06-**Clean/Replace Roller Brush Assembly

**1.**Open the side window.

**3.**Take front and rear brush off the assembly and clean them with bristle brush or replace them.