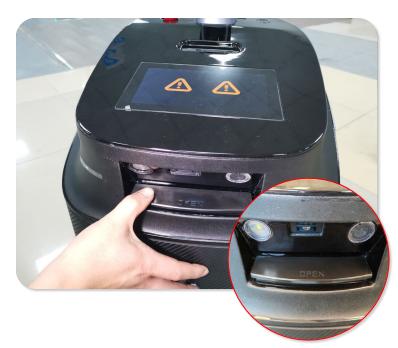

#### **02-**Clean Dust Tank

- 1.Press "OPEN" to open the top lid. Take out the dust tank.
- 2. Take out dust bag.

Notice: lift the white sheet up to seal the dust bag to prevent dust from spraying out.

3. Pull the sealing strip out and empty the trash.